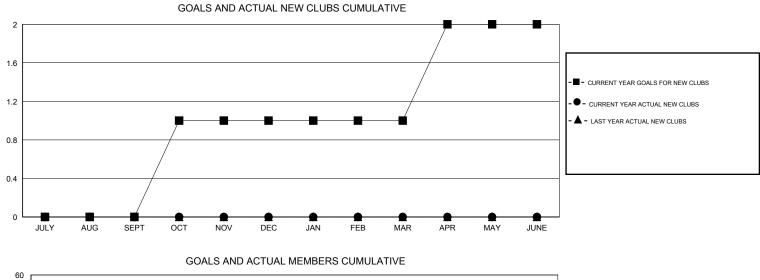

## LOCATION FLORIDA

| -             |                  | Clubs             |                  |                  | Members<br>RESULTS FOR 2015-2016 |                    |                                     |                    |                  |  |
|---------------|------------------|-------------------|------------------|------------------|----------------------------------|--------------------|-------------------------------------|--------------------|------------------|--|
|               | RESU             | LTS FOR 2015-2016 | i                |                  |                                  |                    |                                     |                    |                  |  |
| QUARTER       | NEW CLUB<br>GOAL | NEW CLUBS         | DROPPED<br>CLUBS | NET<br>GAIN/LOSS | QUARTER                          | NEW MEMBER<br>GOAL | CHARTER AND<br>NEW MEMBERS<br>ADDED | DROPPED<br>MEMBERS | NET<br>GAIN/LOSS |  |
| JULY/AUG/SEPT | 0                | 0                 | 0                | 0                | JULY/AUG/SEPT                    | -20                | 26                                  | 55                 | -29              |  |
| OCT/NOV/DEC   | 1                | 0                 | 0                | 0                | OCT/NOV/DEC                      | 30                 | 0                                   | 0                  | 0                |  |
| JAN/FEB/MAR   | 0                | 0                 | 0                | 0                | JAN/FEB/MAR                      | 15                 | 0                                   | 0                  | 0                |  |
| APR/MAY/JUNE  | 1                | 0                 | 0                | 0                | APR/MAY/JUNE                     | 25                 | 0                                   | 0                  | 0                |  |