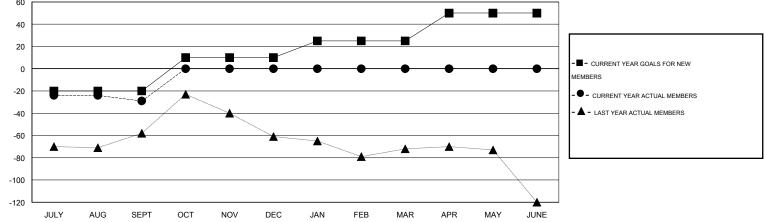

## LOCATION FLORIDA

| -             |                  | Clubs             |                  |                  | Members<br>RESULTS FOR 2015-2016 |                    |                                     |                    |                  |  |
|---------------|------------------|-------------------|------------------|------------------|----------------------------------|--------------------|-------------------------------------|--------------------|------------------|--|
|               | RESU             | LTS FOR 2015-2016 | i                |                  |                                  |                    |                                     |                    |                  |  |
| QUARTER       | NEW CLUB<br>GOAL | NEW CLUBS         | DROPPED<br>CLUBS | NET<br>GAIN/LOSS | QUARTER                          | NEW MEMBER<br>GOAL | CHARTER AND<br>NEW MEMBERS<br>ADDED | DROPPED<br>MEMBERS | NET<br>GAIN/LOSS |  |
| JULY/AUG/SEPT | 0                | 0                 | 0                | 0                | JULY/AUG/SEPT                    | -20                | 26                                  | 55                 | -29              |  |
| OCT/NOV/DEC   | 1                | 0                 | 0                | 0                | OCT/NOV/DEC                      | 30                 | 0                                   | 0                  | 0                |  |
| JAN/FEB/MAR   | 0                | 0                 | 0                | 0                | JAN/FEB/MAR                      | 15                 | 0                                   | 0                  | 0                |  |
| APR/MAY/JUNE  | 1                | 0                 | 0                | 0                | APR/MAY/JUNE                     | 25                 | 0                                   | 0                  | 0                |  |